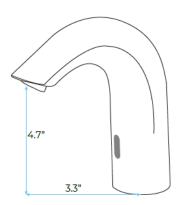

## SPECS:

. Installation: Deck mounted

. Material: Chrome plated brass

. Water temperature: Cold or premixed water

. Connection G-3/8" hose, female, filter included

. Sensor range: Adjusted manually or using the remote control