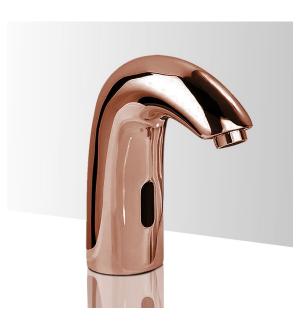

## FONTANA MONO ROSE GOLD FINISH COMMERCIAL AUTOMATIC SENSOR FAUCET SPECS

## SPECS:

. Installation: Deck mounted

. Material: Chrome plated brass

. Water temperature: Cold or premixed water

. Connection G-3/8" hose, female, filter included

. Sensor range: Adjusted manually or using the remote control